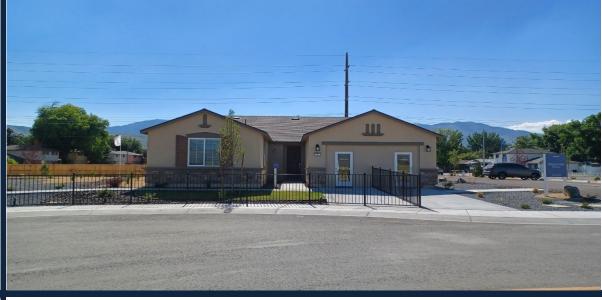

#### CROSSCREEK BY RYDER HOMES-PHASE 1A AND 1B

(112 LOTS)

- LOCATION: NORTH OF FIFTH STREET
- APPROVED: MARCH 16, 2017 & AUGUST 18, 2022
- 81 UNITS UNDER CONSTRUCTION/COMPLETED

#### MILLS MEADOW BY LENNAR HOMES – PHASE 1C

(77 LOTS)

LOCATION: NORTH OF FIFTH STREET

APPROVED: AUGUST 18, 2022

77 UNITS UNDER CONSTRUCTION/COMPLETED