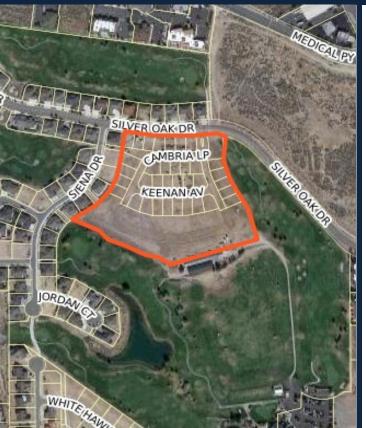

#### SILVER OAK PHASE 24A/B

(64 LOTS)

- LOCATION: SOUTHSIDE SILVER OAK DRIVE
- APPROVED: SEPTEMBER 16, 1993
- 54 UNITS UNDER CONSTRUCTION/COMPLETED