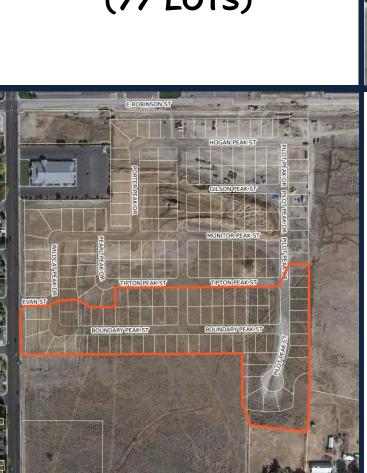

#### MILLS MEADOW BY LENNAR HOMES – PHASE 1C

(77 LOTS)

LOCATION: NORTH OF FIFTH STREET

APPROVED: AUGUST 18, 2022

77 UNITS UNDER CONSTRUCTION/COMPLETED