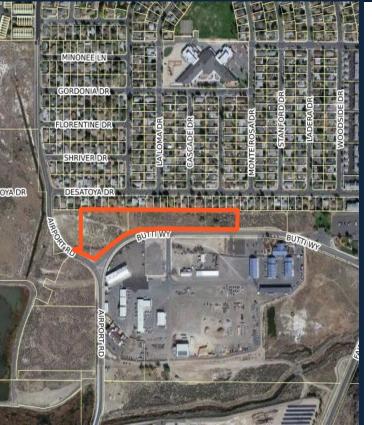

#### SIERRA FLATS APARTMENTS

(160 UNITS)

- LOCATION: NORTH SIDE OF BUTTI WAY
- 160 UNITS UNDER CONSTRUCTION