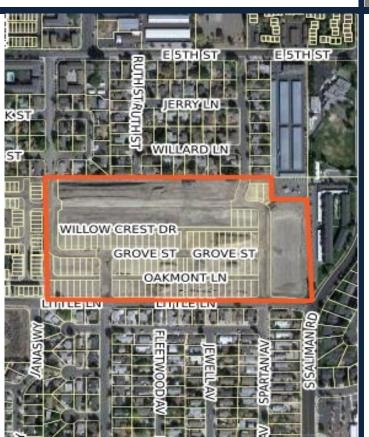

## (146 UNITS)

· LOCATION: NORTHSIDE OF LITTLE LANE

• APPROVED: JUNE 16, 2016

86 UNITS UNDER CONSTRUCTION/COMPLETED