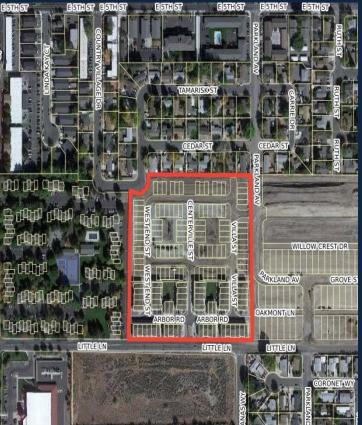

## (146 UNITS)

· LOCATION: NORTHSIDE OF LITTLE LANE

• APPROVED: JUNE 16, 2016

86 UNITS UNDER CONSTRUCTION/COMPLETED