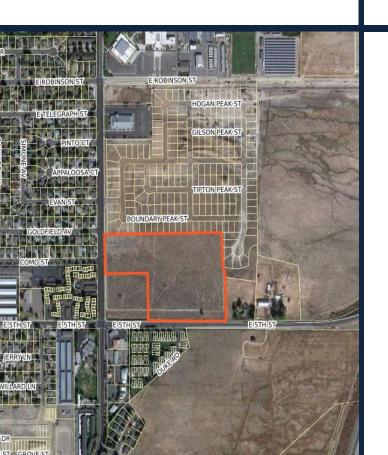

## LOMPA APARTMENTS (360 UNITS)

- LOCATION: NORTH SIDE OF EAST FIFTH STREET
- APPROVED: OCTOBER 26, 2020
- SITE IMPROVEMENTS UNDER CONSTRUCTION