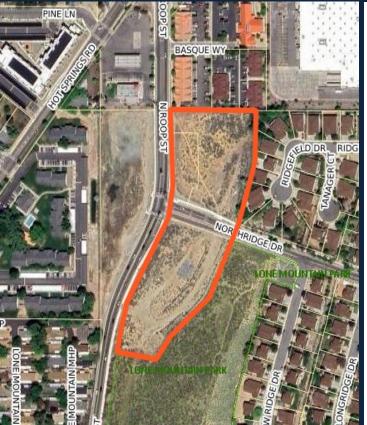

#### EAGLES LANDING

(126 UNITS)

- LOCATION: CORNER OF N ROOP STREET AND NORTHRIDGE DRIVE
- APPROVED: APRIL 27, 2022
- 126 UNITS UNDER CONSTRUCTION