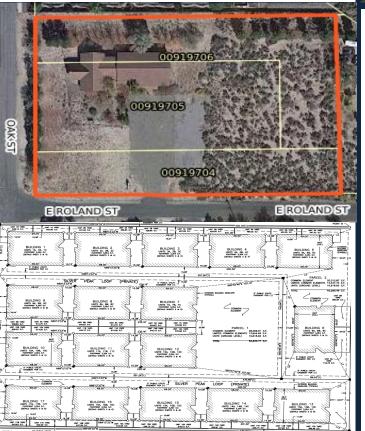

#### SILVER CREST CONDOMINIUMS

(51 UNITS)

LOCATION: OAK STREET AND ROLAND STREET

APPROVED: SEPTEMBER 19, 2019

18 UNITS UNDER CONSTRUCTION