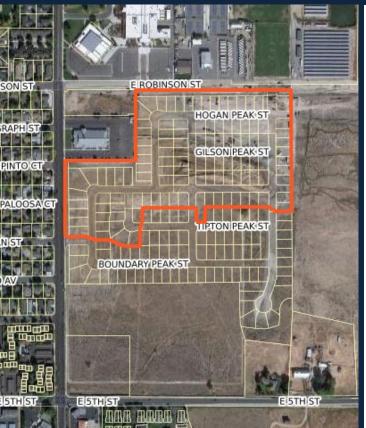

## LOMPA APARTMENTS (360 UNITS)

- LOCATION: NORTH SIDE OF EAST FIFTH STREET
- APPROVED: OCTOBER 26, 2020
- SITE IMPROVEMENTS UNDER CONSTRUCTION