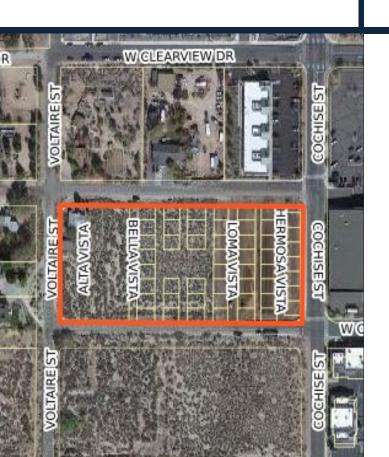

#### CLEARVIEW RIDGE

(73 LOTS)

- LOCATION: COCHISE STREET & W ROVENTINI WAY
- APPROVED: SEPTEMBER 21, 2006
- SITE IMPROVEMENTS UNDER CONSTRUCTION